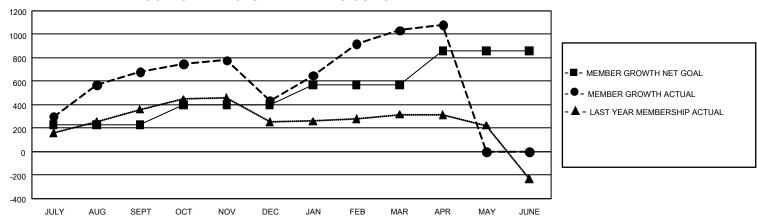

## GOALS AND ACTUAL MEMBERS CUMULATIVE

| DROPPED CLUBS: 15 |       | 344 CLUBS OF 492 ADDED 1<br>OR MORE NEW MEMBERS | GENDER DISTRIBUTION       |                |  |
|-------------------|-------|-------------------------------------------------|---------------------------|----------------|--|
|                   |       |                                                 | MALE                      | 9,176 (62.82%) |  |
|                   |       |                                                 | FEMALE                    | 5,379 (36.82%) |  |
| DROPPED MEMBERS   |       |                                                 | NON BINARY                | 0 (0.00%)      |  |
| DECEASED          | 42    |                                                 | PREFER NOT TO ANSWER      | 52 (0.36%)     |  |
| CLUB CANCELLED    | 86    |                                                 | TOTAL FAMILY UNIT MEMBERS | 1,577          |  |
| OTHER             | 887   | CLICK HERE FOR                                  |                           | , , ,          |  |
| TOTAL             | 1,015 | CUMULATIVE MEMBERSHIP DATA                      | FAMILY MEMBERS PAYING HA  | LF DUES 862    |  |