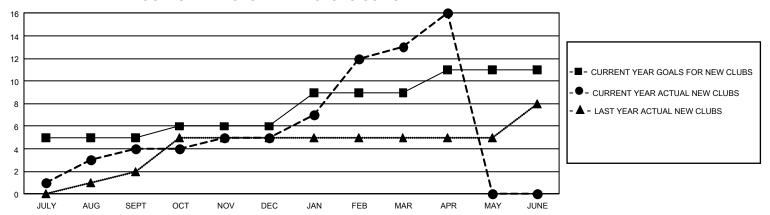

al Area 5 - E, Group N

REPORT DOES NOT INCLUDE CLUBS IN UNDISTRICTED AREAS.

| Clubs RESULTS FOR 2023-2024 |    |   |   | Members RESULTS FOR 2023-2024 |     |       |     |
|-----------------------------|----|---|---|-------------------------------|-----|-------|-----|
|                             |    |   |   |                               |     |       |     |
| JULY/AUG/SEPT               | 15 | 4 | 2 | JULY/AUG/SEPT                 | 230 | 1,023 | 303 |
| OCT/NOV/DEC                 | 3  | 1 | 9 | OCT/NOV/DEC                   | 170 | 304   | 521 |
| JAN/FEB/MAR                 | 9  | 8 | 3 | JAN/FEB/MAR                   | 170 | 764   | 129 |
| APR/MAY/JUNE                | 6  | 3 | 1 | APR/MAY/JUNE                  | 290 | 110   | 62  |

## GOALS AND ACTUAL NEW CLUBS CUMULATIVE



## GOALS AND ACTUAL MEMBERS CUMULATIVE



| DROPPED CLUBS: 15 |       | 344 CLUBS OF 492 ADDED 1<br>OR MORE NEW MEMBERS | GENDER DISTRIBUTION       |                |  |
|-------------------|-------|-------------------------------------------------|---------------------------|----------------|--|
|                   |       |                                                 | MALE                      | 9,176 (62.82%) |  |
|                   |       |                                                 | FEMALE                    | 5,379 (36.82%) |  |
| DROPPED MEMBERS   |       |                                                 | NON BINARY                | 0 (0.00%)      |  |
| DECEASED          | 42    |                                                 | PREFER NOT TO ANSWER      | 52 (0.36